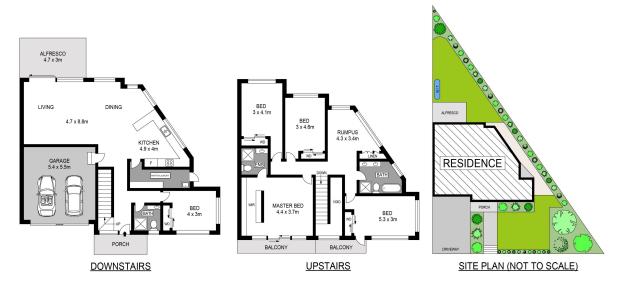

## Welcome Home

Striking in its grandeur, Westons Property & Co. would like to present you with this exquisite brand-new residence ready to welcome its new family.

Capturing style and exceptional proportions throughout this beautifully designed contemporary residence boasts five spacious bedrooms, three bathrooms and a double lock up garage, assuring comfortability for the whole family. Entertain guests effortlessly in the undercover BBQ area, while enjoying the convenience of being within close proximity to quality local schools, family friendly parks, cafes, Winston Hills mall, T-Way & bus stops.

- Boasting an impressive 20-metre wide (approx.) frontage and remarkable street presence.
- Step inside and be greeted with a double storey void, neutral palette & expansive sunlit interiors.
- Open plan kitchen/living room showcases high ceilings throughout and large stacking sliding doors leading to an undercover alfresco with inbuilt stainless-steel barbecue.