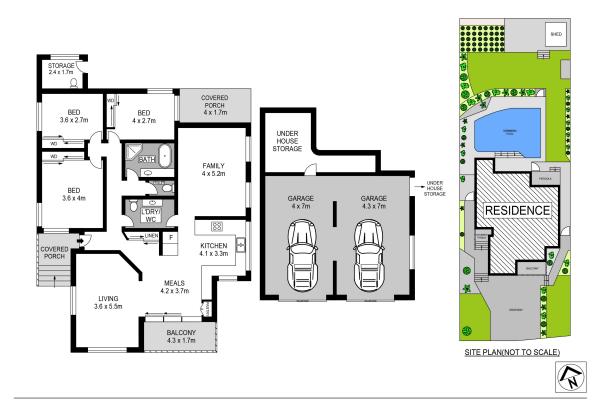

## Ideal Family Home, In Central Location

This ideal family home is within walking distance to transport links, parks, schools, shops and cafes. Featuring recently refreshed interiors with spacious lounge and dining areas and abundance of natural light throughout. Take advantage of your in-ground pool this summer, along with level lawn space for children and pets to play.

- Three generous bedrooms all with built in robes
- Versatile layout offers choice between formal and casual living /dining areas
- Impressive kitchen boats stainless steel appliances, range hood and gas cooking, stone bench tops with abundance of cupboard space
- Modern bathroom services entire family and additional toilet within laundry
- Large sliding doors extend to outdoor area, ideal for entertaining and fun for all the family
- In ground pool with access to additional toilet for convenience
- Automatic, double lock up garage extends to abundance of under house storage  $% \left( 1\right) =\left( 1\right) \left( 1\right) \left($