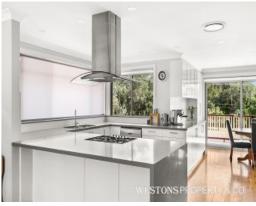

- Three generous bedrooms all with built in robes
- Versatile layout offers choice between formal and casual living /dining areas
- Impressive kitchen boats stainless steel appliances, range hood and gas cooking, stone bench tops with abundance of cupboard space
- Modern bathroom services entire family and additional toilet within laundry
- Large sliding doors extend to outdoor area, ideal for entertaining and fun for all the family
- In ground pool with access to additional toilet for convenience
- Automatic, double lock up garage extends to abundance of under house storage  $% \left( 1\right) =\left( 1\right) \left( 1\right) \left($