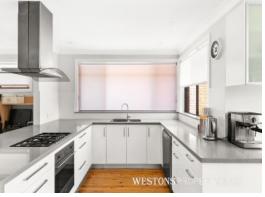

- Three generous bedrooms all with built in robes
- Versatile layout offers choice between formal and casual living /dining areas
- Impressive kitchen boats stainless steel appliances, range hood and gas cooking, stone bench tops with abundance of cupboard space
- Modern bathroom services entire family and additional toilet within laundry
- Large sliding doors extend to outdoor area, ideal for entertaining and fun for all the family
- In ground pool with access to additional toilet for convenience
- Automatic, double lock up garage extends to abundance of under house storage  $% \left( 1\right) =\left( 1\right) \left( 1\right) \left($