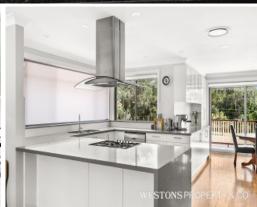

- North facing position, on the high side of the street on approximately 680sqm
- Three generous bedrooms all with built in robes
- Versatile layout offers choice between formal and casual living /dining areas
- Impressive kitchen boats stainless steel appliances, range hood and gas cooking, stone bench tops with abundance of cupboard space
- Modern bathroom services entire family and additional toilet within laundry
- Large sliding doors extend to outdoor area, ideal for entertaining and fun for all the family
- In ground pool with access to additional toilet for convenience
- Automatic, double lock up garage extends to abundance of under house