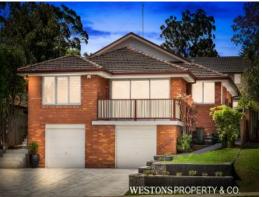

## 59 Churchill Drive Winston Hills, NSW

## Light Filled and Spacious

Occupying a prized position of 680sqm, this beautiful home is within walking distance to transport links, parks, schools, shops and cafes. Featuring neutral interiors with spacious lounge and dining areas and abundance of natural light throughout. This property also provides opportunity, for those looking to explore dual income through granny flat potential (STCA). Take advantage of your in ground pool this summer, along with level lawn space for children and pets to play.

- North facing position, on the high side of the street on approximately 680sqm
- Three generous bedrooms all with built in robes
- Versatile layout offers choice between formal and casual living /dining areas
- Impressive kitchen boats stainless steel appliances, range hood and gas cooking, stone bench tops with abundance of cupboard space
- Modern bathroom services entire family and additional toilet within laundry
- Large sliding doors extend to outdoor area, ideal for entertaining and fun for all the family
- In ground pool with access to additional toilet for convenience
- Automatic, double lock up garage extends to abundance of under house