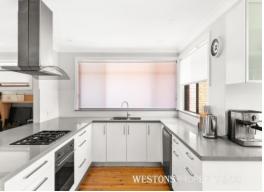

- North facing position, on the high side of the street on approximately 680sqm
- Three generous bedrooms all with built in robes
- Versatile layout offers choice between formal and casual living /dining areas
- Impressive kitchen boats stainless steel appliances, range hood and gas cooking, stone bench tops with abundance of cupboard space
- Modern bathroom services entire family and additional toilet within laundry
- Large sliding doors extend to outdoor area, ideal for entertaining and fun for all the family
- In ground pool with access to additional toilet for convenience
- Automatic, double lock up garage extends to abundance of under house