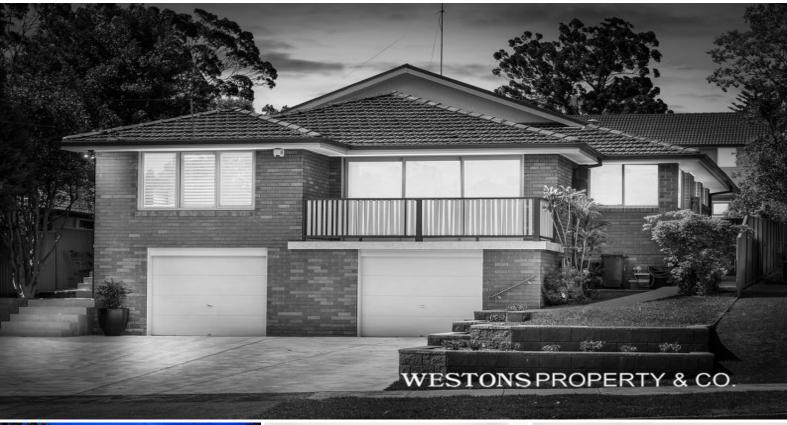

## 59 Churchill Drive Winston Hills, NSW

## Light Filled and Spacious

Occupying a prized position of 680sqm, this beautiful home is within walking distance to transport links, parks, schools, shops and cafes. Featuring neutral interiors with spacious lounge and dining areas and abundance of natural light throughout. This property also provides opportunity, for those looking to explore dual income through granny flat potential (STCA). Take advantage of your in ground pool this summer, along with level lawn space for children and pets to play.

- North facing position, on the high side of the street on approximately 680sqm
- Three generous bedrooms all with built in robes
- Versatile layout offers choice between formal and casual living /dining areas
- Impressive kitchen boats stainless steel appliances, range hood and gas cooking, stone bench tops with abundance of cupboard space
- Modern bathroom services entire family and additional toilet within laundry
- Large sliding doors extend to outdoor area, ideal for entertaining and fun for all the family
- In ground pool with access to additional toilet for convenience
- Automatic, double lock up garage extends to abundance of under house