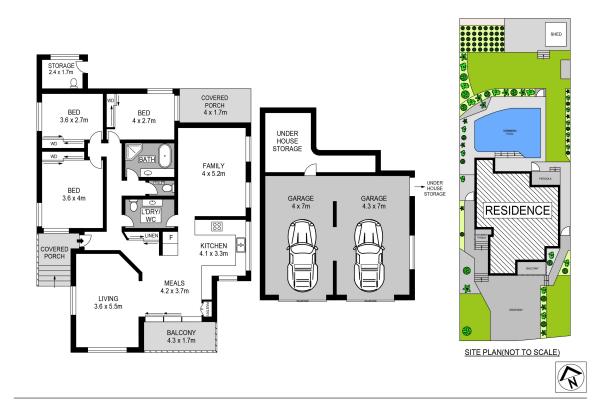

## Light Filled and Spacious

Occupying a prized position of 680sqm, this beautiful home is within walking distance to transport links, parks, schools, shops and cafes. Featuring neutral interiors with spacious lounge and dining areas and abundance of natural light throughout. This property also provides opportunity, for those looking to explore dual income through granny flat potential (STCA). Take advantage of your in ground pool this summer, along with level lawn space for children and pets to play.

- North facing position, on the high side of the street on approximately 680sqm
- Three generous bedrooms all with built in robes
- Versatile layout offers choice between formal and casual living /dining areas
- Impressive kitchen boats stainless steel appliances, range hood and gas cooking, stone bench tops with abundance of cupboard space
- Modern bathroom services entire family and additional toilet within laundry
- Large sliding doors extend to outdoor area, ideal for entertaining and fun for all the family
- In ground pool with access to additional toilet for convenience
- Automatic, double lock up garage extends to abundance of under house