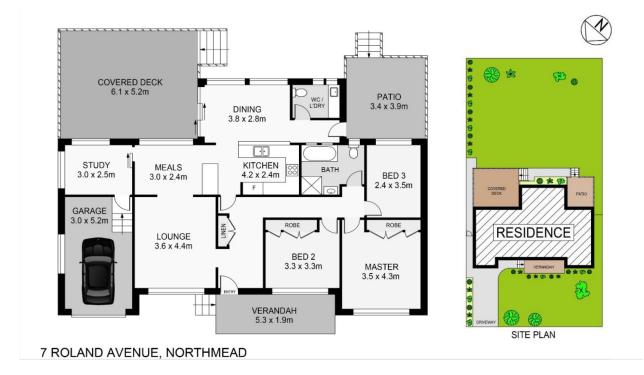

- Good sized bedrooms with ceiling fans to all and built ins to two.
- Additional room with potential to be utilised as a study, home office or even fourth bedroom.
- Easy integration between lounge room through to kitchen and dining room.
- Ample cupboard and bench space, equipped with stainless steel appliances plus breakfast bar.
- Internal laundry with additional toilet.
- Single automatic lock up garage with internal access.
- Elevated undercover entertainment deck perfect for family gatherings with