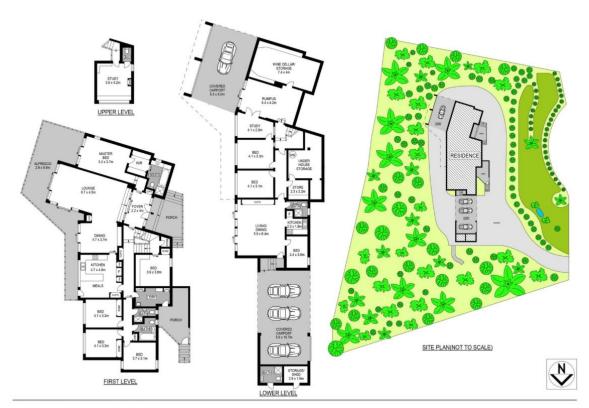

Displaying eight generous bedrooms, multiple living quarters, along with two kitchens and abundance of parking. This gorgeous property is situated moments to Castle Hill Towers, quality Schools, restaurants, cafes, you will have everything at your fingertips.

- Refined character detailing a beautiful northerly aspect.
- Eight expansive bedrooms with an extra two study / office private rooms.
- The master suite enjoys a walk-in wardrobe with ensuite and balcony access.
- Large formal and informal living areas complimented by cathedral ceilings.