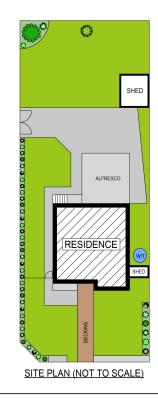

- Block Specs; Frontage 16.7m, Depth 35m and Block Size 657sqm (approx.)
- Two well sized bedrooms
- Conveniently combined kitchen and dining
- Two light filled living areas
- Centralized main bathroom
- Internal laundry with direct access to yard
- Large undercover alfresco extending to expansive and level yard space
- Generous side access