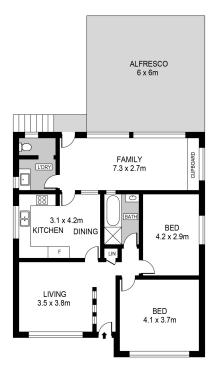

- Block Specs; Frontage 16.7m, Depth 35m and Block Size 657sqm (approx.)
- Two well sized bedrooms
- Conveniently combined kitchen and dining
- Two light filled living areas
- Centralized main bathroom
- Internal laundry with direct access to yard
- Large undercover alfresco extending to expansive and level yard space
- Generous side access