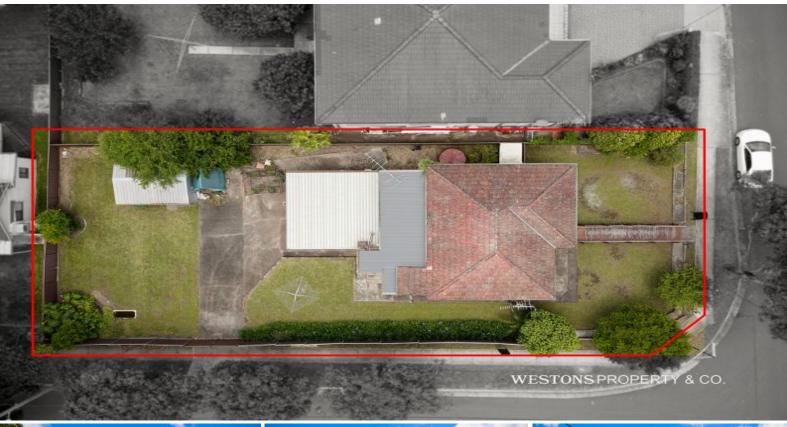

17 Bringelly Avenue Pendle Hill, NSW

## TO FIND OUT WHY YOUR PROPERTY IS WORTH MORE WITH WESTONS, CONTACT US TODAY! 9620

On offer is this two bedroom home situated on a large 657sqm corner block with approximately 16.7 metre frontage and approximately 35 metre depth, it presents plenty of scope to either renovate, build your dream home, a granny flat or duplexes (STCA). Revel in the luxury of being surrounded by quality homes within a quiet location enjoying proximity to all major amenities

- Block Specs; Frontage 16.7m, Depth 35m and Block Size 657sqm (approx.)
- Two well sized bedrooms
- Conveniently combined kitchen and dining
- Two light filled living areas
- Centralized main bathroom
- Internal laundry with direct access to yard
- Large undercover alfresco extending to expansive and level yard space
- Generous side access