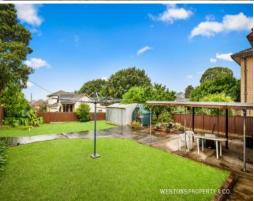

- Block Specs; Frontage 16.7m, Depth 35m and Block Size 657sqm (approx.)
- Two well sized bedrooms
- Conveniently combined kitchen and dining
- Two light filled living areas
- Centralized main bathroom
- Internal laundry with direct access to yard
- Large undercover alfresco extending to expansive and level yard space
- Generous side access