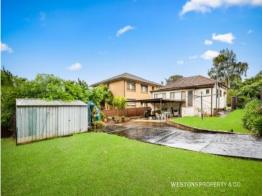

- Block Specs; Frontage 16.7m, Depth 35m and Block Size 657sqm (approx.)
- Two well sized bedrooms
- Conveniently combined kitchen and dining
- Two light filled living areas
- Centralized main bathroom
- Internal laundry with direct access to yard
- Large undercover alfresco extending to expansive and level yard space
- Generous side access