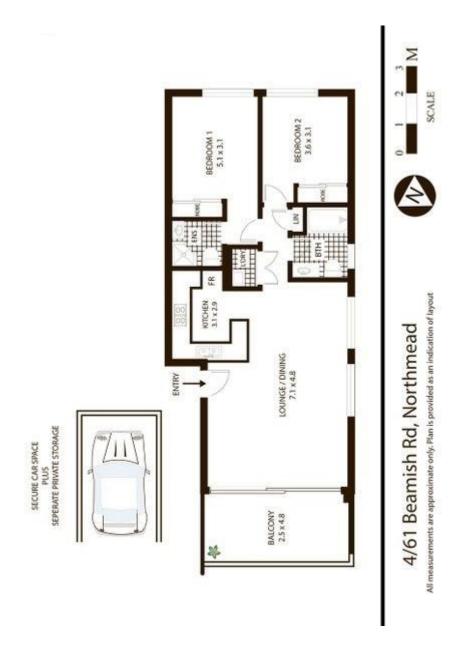

## \$430.00 - \$460.00

This beautiful apartment offers a bright and versatile floorplan, boasting two spacious bedrooms with built in robes and convenience of an ensuite to the master. Enjoy large, open plan living with access to your generous balcony. Located within close proximity to transport, schools, shopping malls and reserves.

- Modern faced with a light filled floor plan and neutral palette.
- Large open plan lounge and dining.
- Centrally located kitchen equipped with stainless steel appliances offers dishwasher, gas cooking with ample bench and cupboard space.
- Two good size bedrooms with built in robes and ensuite to the master.
- Reverse cycle air conditioning
- Security parking and intercom access.
- Quiet and convenient location close to all major amenities