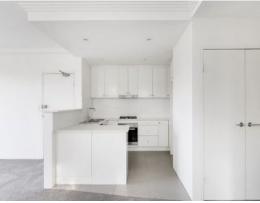

- Modern faced with a light filled floor plan and neutral palette.
- Large open plan lounge and dining.
- Centrally located kitchen equipped with stainless steel appliances offers dishwasher, gas cooking with ample bench and cupboard space.
- Two good size bedrooms with built in robes and ensuite to the master.
- Reverse cycle air conditioning
- Security parking and intercom access.
- Quiet and convenient location close to all major amenities