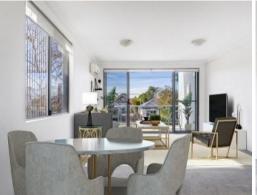

- Modern faced with a light filled floor plan and neutral palette.
- Large open plan lounge and dining.
- Centrally located kitchen equipped with stainless steel appliances offers dishwasher, gas cooking with ample bench and cupboard space.
- Two good size bedrooms with built in robes and ensuite to the master.
- Reverse cycle air conditioning
- Security parking and intercom access.
- Quiet and convenient location close to all major amenities