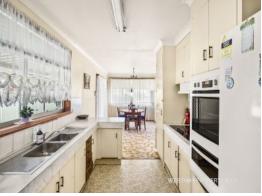

- Corner block offers 44.1m frontage and 32.3m depth and 28.4m width (approx.)
- Desirably positioned on an elevated 734sqm block
- Large formal lounge and dining, drenched with natural sunlight
- Centrally located and well-presented kitchen equipped with stainless steel appliances
- Enjoy your morning coffee on the veranda basking in your leafy outlook
- Private enclosed sunroom leading to backyard and garden shed