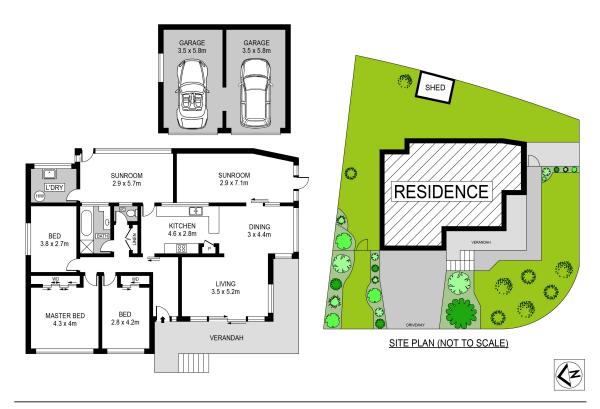

- Corner block offers 44.1m frontage and 32.3m depth and 28.4m width (approx.)
- Desirably positioned on an elevated 734sqm block
- Large formal lounge and dining, drenched with natural sunlight
- Centrally located and well-presented kitchen equipped with stainless steel appliances
- Enjoy your morning coffee on the veranda basking in your leafy outlook
- Private enclosed sunroom leading to backyard and garden shed