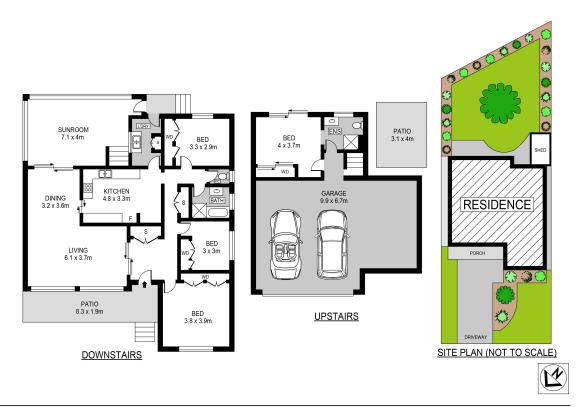

- Generous 651sqm block with a wide 17m frontage and 40m depth
- Experience the versatility of dual living areas, both light filled and expansive in size to accommodate the established or growing family
- Practical and functional in design, this newly installed kitchen entails stainless-steel appliances, dishwasher, gas cooking and stone benchtops