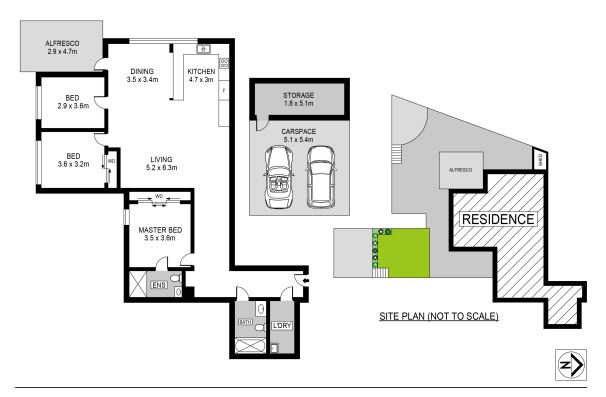

- Light filled lounge and dining zones within a flowing open plan layout
- Quality kitchen displays stainless steel appliances, stone benchtops, and gas cooking
- Three bedrooms, master complete with expansive ensuite
- Private entertainers' courtyard framed by manicured greenery and undercover alfresco
- Two car security parking with separate storage cage
- Additional features include intercom, shed, NBN connection, reverse cycle air conditioning and internal laundry