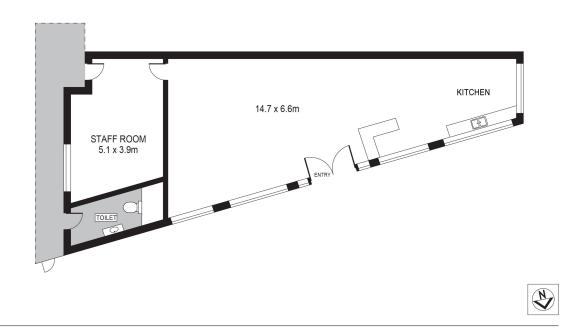

#### Key Highlights:

- \$46,000 pa (inc. gst.)
- Included outgoings
- 116 sqm (floor space)
- versatile floor plan easily accommodates various retail business'/office space
- Prime street front location
- Ample Customer parking provided out front with disability access
- Tenant allocated car parking in secured lock up garage
- Private tenant and customer bathroom amenities

# 46,000 pa

Type : Studio

Date Available: Monday, 20th September 2021

Building Size : 116 m2