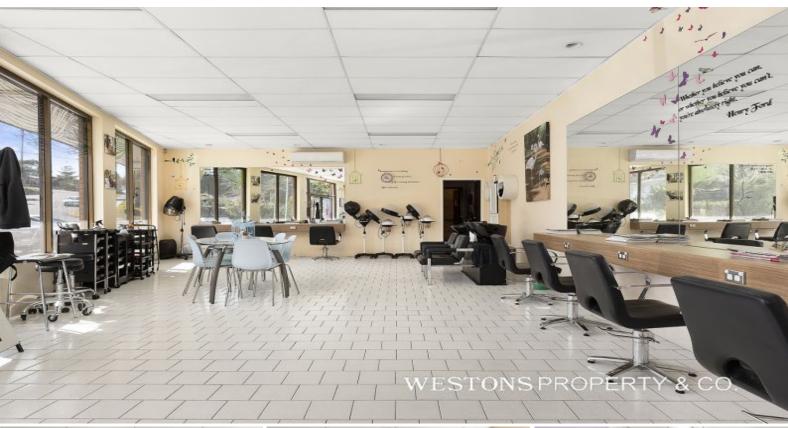

## To book a private inspections pl

Westons Property & Co. are excited to present 1/13 Rebecca Parade, Winston Hills. Located 1km from Old Windsor Rd access and 1.2km from Winston Hills Mall Shopping precinct this property is ideal for retail customer access with easy accessibly and prime street front positioning.

#### Key Highlights:

- \$46,000 pa (inc. gst.)
- Included outgoings
- 116 sqm (floor space)
- versatile floor plan easily accommodates various retail business'/office space
- Prime street front location
- Ample Customer parking provided out front with disability access
- Tenant allocated car parking in secured lock up garage
- Private tenant and customer bathroom amenities