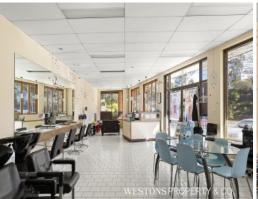

## To book a private inspections pl

Westons Property & Co. are excited to present 1/13 Rebecca Parade, Winston Hills. Located 1km from Old Windsor Rd access and 1.2km from Winston Hills Mall Shopping precinct this property is ideal for retail customer access with easy accessibly and prime street front positioning.

#### Key Highlights:

- \$46,000 pa (inc. gst.)
- Included outgoings
- 116 sqm (floor space)
- versatile floor plan easily accommodates various retail business'/office space
- Prime street front location
- Ample Customer parking provided out front with disability access
- Tenant allocated car parking in secured lock up garage
- Private tenant and customer bathroom amenities