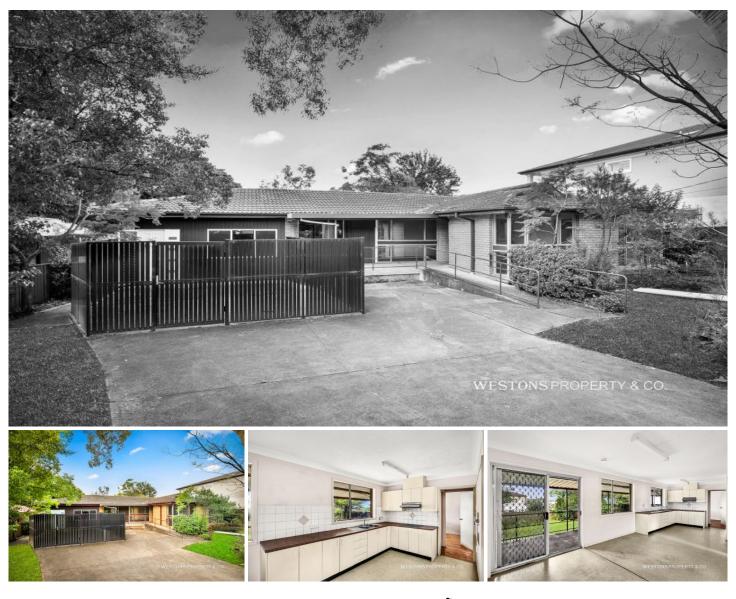

## 23 Model Farms Road Winston Hills NSW

Westons Property & Co. is excited to present this perfect parcel of land, with approximately 900sqm even and level block with an extensive 22 metre frontage and 39 metre depth. This rare opportunity is offered with a four bedroom home equipped with an attached studio. Whether you are looking to renovate, move in, knock down, invest or rebuild you will definitely be impressed with the endless possibilities available to you. Situated in an idealic locale moments to transport links, quality schools, reserves, Winston Hills shopping complex and cafes.

- Large 900sqm with ample opportunity.

- Four bedrooms and additional study room.

- Large open plan kitchen and dining area overlooking backyard.