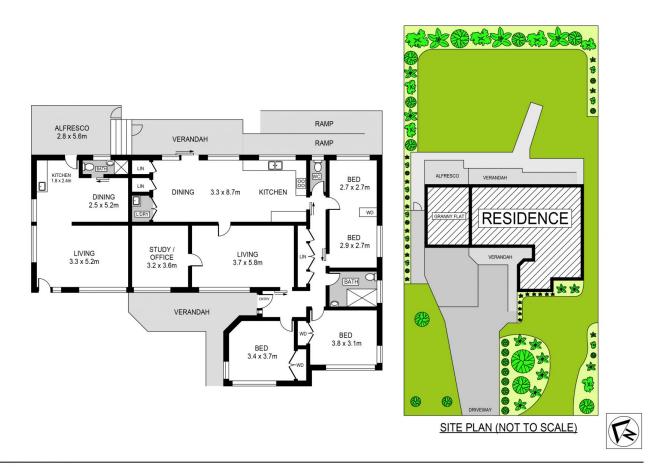

## 23 Model Farms Road Winston Hills NSW

Westons Property & Co. is excited to present this perfect parcel of land, with approximately 900sqm even and level block with an extensive 22 metre frontage and 39 metre depth. This rare opportunity is offered with a four bedroom home equipped with an attached studio. Whether you are looking to renovate, move in, knock down, invest or rebuild you will definitely be impressed with the endless possibilities available to you. Situated in an idealic locale moments to transport links, quality schools, reserves, Winston Hills shopping complex and cafes.

- Large 900sqm with ample opportunity.

- Four bedrooms and additional study room.

- Large open plan kitchen and dining area overlooking backyard.