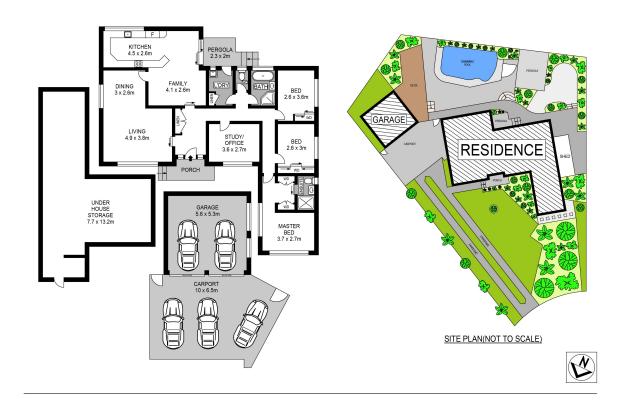

7 Attlee Place Winston Hills, NSW

## TO FIND OUT WHY YOUR PROPERTY IS WORTH MORE WITH WESTONS, CONTACT US TODAY! 9620

Westons Property & Co. is proud to present this impressive four-bedroom family home situated in a highly sought after cul de sac offering easy access to your neighbouring park to enjoy daily as your own. Boasting light filled, spacious floor plan with a well-designed kitchen at the heart of the home. Nestled on an expansive 771SQM block, this beautiful home will have you create many happy memories with family and friends.

- Superb 771SQM, single level in peaceful setting
- Elegant formal living and dining room
- Light filled four bedrooms, with ensuite to master
- Kitchen equipped with abundance of bench and cupboard space
- Kitchen leading to veranda with elevated views, overlooking the in-ground pool  $% \left\{ 1,2,\ldots ,n\right\}$
- Beautifully landscaped garden and impressive, five undercover car spaces and ample off-street parking
- Home offers two reverse cycle air conditioners for comfort all year round