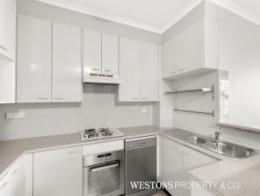

- Easy to maintain layout maximising natural light and open plan dining, living and alfresco areas
- Two generous bedrooms with built in robes
- Master suite complete with ensuite and private access to terrace
- Kitchen equipped with gas cooking, dishwasher and plenty of bench and cupboard space