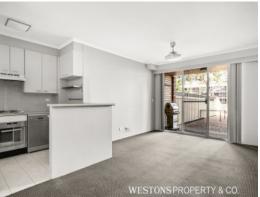

- Easy to maintain layout maximising natural light and open plan dining, living and alfresco areas
- Two generous bedrooms with built in robes
- Master suite complete with ensuite and private access to terrace
- Kitchen equipped with gas cooking, dishwasher and plenty of bench and cupboard space