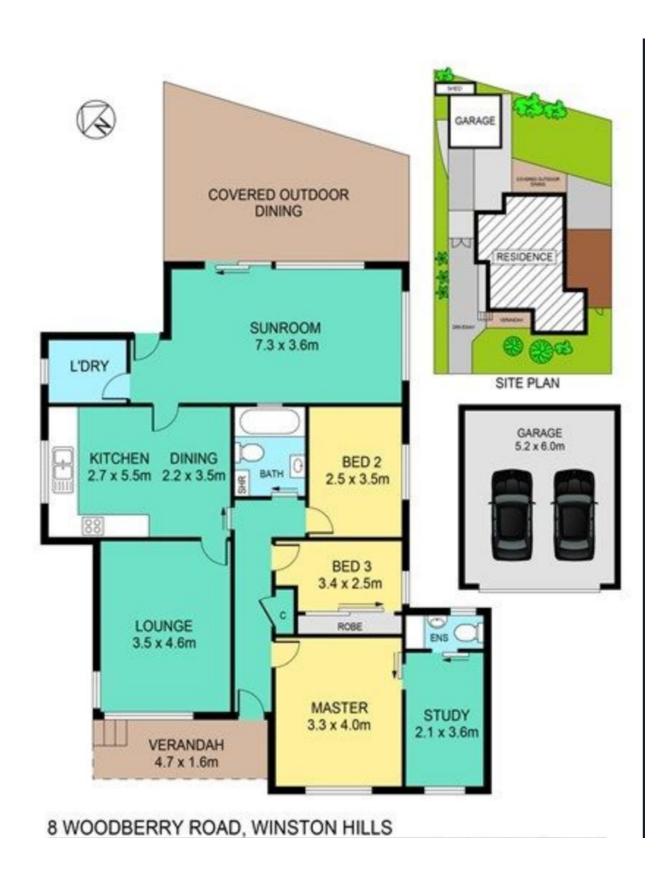

Westons Property & Co. invites you to inspect this well desired family home. Located within the Model Farms Catchment this light - filled, single level home offers separate living spaces and spacious backyard for children to enjoy.

- Three good sized bedrooms
- Master suite includes study and ensuite facility
- Dual living zones
- Bright, spacious kitchen enjoys open dining space
- Neat bathrooms and internal laundry access
- Undercover paved entertainment area
- Side access to double garage with storage space