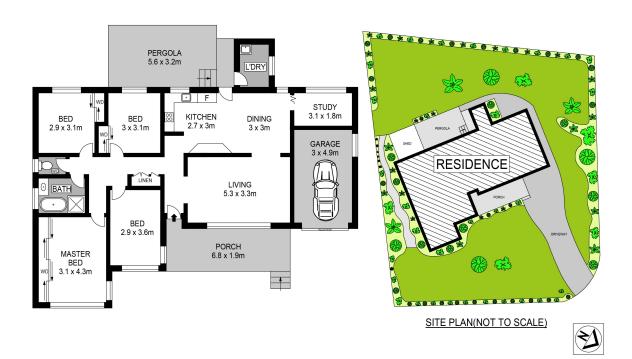

16 Attlee Place Winston Hills, NSW

## TO FIND OUT WHY YOUR PROPERTY IS WORTH MORE WITH WESTONS, CONTACT US TODAY! 9620

Westons Property & co. is proud to present this meticulously maintained, single level home to the market for the first time. Situated in a blue ribbon location occupying 752SQM parcel of land with 19m frontage (approx.), this property is sure to impress. Starting with the manicured gardens to the generous four bedrooms and light filled interiors on offer, this peaceful and private home delivers easy access to transport links including M2 Motorway, bus routes to both Parramatta and City Link , quality schools, reserves and Winston Hills Mall.

- Set in a family friendly neighbourhood
- Impressive 752SQM, level corner block
- Boasting four, large bedrooms and additional study room
- Master suite displays wall to ceiling built in robe
- Laundry provides easy access to backyard
- Undercover, paved alfresco
- Beautifully landscaped gardens around perimeter

SOLD IN 14 DAYS | \$1,050,00

4

Type : House

Sold Date : Friday, 10th April 2020

**Land** : 752 m2

 Mary Khalil
 Chris Khalil

 0432 598 314
 0450 589 676

Whather you're looking to huy your first home inve