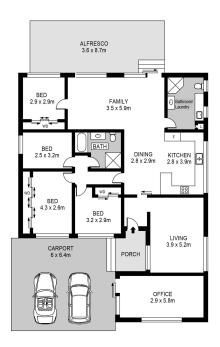

## TO FIND OUT WHY YOUR PROPERTY IS WORTH MORE WITH WESTONS, CONTACT US TODAY! 9620

This beautifully presented family home is set in a desirable location on an expansive 708sqm block. Having a flat block, in a quiet cul-de-sac, amongst a family friendly neighbourhood is ideal for the growing family with young children. You will enjoy the versatile floor plan reflecting a sunlit and neutral palette throughout, showcasing four good sized bedrooms with dual living space. The backyard offers an abundance of level lawn space for children/pets to play safely. All in walking distance to the local Chisholm Centre, transport links including Parramatta/Castle Hill routes and convenient access to the M2 Motorway along with quality schools and parklands.

- Perfectly located in a quiet and convenient location on 708sqm
- Four spacious bedrooms, three with built in robes
- Convenience of two separate living rooms
- Light filled kitchen displays plenty of cupboard/bench space
- Additional room to accommodate a home office, games room or storage space  $% \label{eq:control} % \label{eq:control}$
- Internal access to the laundry