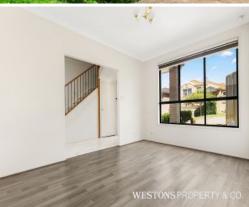

## PROPERTY HIGHLIGHTS;

- Separate lounge and dining with additional upstairs rumpus room
- Spacious kitchen with gas cooking and range hood, abundance of storage and bench space, inclusive of oven and dishwasher
- Four bedrooms, all with built in robes
- Master bedroom enjoys en suite and walk in robe
- Alfresco with low maintenance grassed yard
- Single automatic garage with storage space