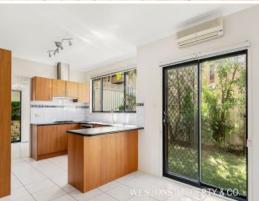

## PROPERTY HIGHLIGHTS;

- Separate lounge and dining with additional upstairs rumpus room
- Spacious kitchen with gas cooking and range hood, abundance of storage and bench space, inclusive of oven and dishwasher
- Four bedrooms, all with built in robes
- Master bedroom enjoys en suite and walk in robe
- Alfresco with low maintenance grassed yard
- Single automatic garage with storage space