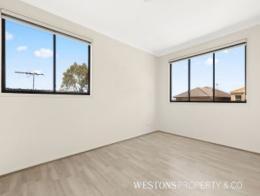

## PROPERTY HIGHLIGHTS;

- Separate lounge and dining with additional upstairs rumpus room
- Spacious kitchen with gas cooking and range hood, abundance of storage and bench space, inclusive of oven and dishwasher
- Four bedrooms, all with built in robes
- Master bedroom enjoys en suite and walk in robe
- Alfresco with low maintenance grassed yard
- Single automatic garage with storage space