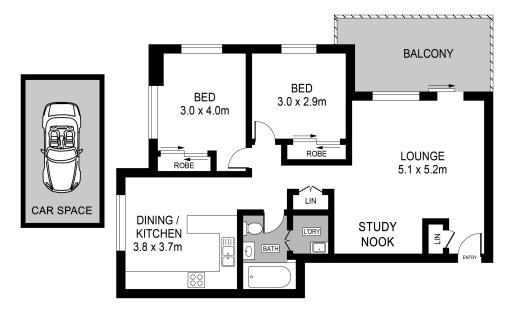

## In the Heart of Parramatta

Situated on the fourth floor and immaculate in presentation this beautiful two bedroom apartment offer low maintenance living and convenience. Ideally located at the center of Parrmatta CBD, just a short walk to Westfield Parramatta, Parramatta Station and Bus Station, Church Street, district schools and parks.

- Featuring two spacious bedrooms with built in robe
- Light filled family room flows out to covered balcony
- Modern kitchen equipped with gas cooking, dishwasher and quality appliances
- European style laundry with additional linen cupboard
- Split system air conditioning
- Secure basement parking, lift access and intercom
- Complex enjoys a communal in ground pool