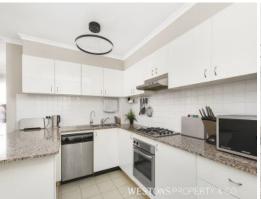

- Featuring two spacious bedrooms with built in robe
- Light filled family room flows out to covered balcony
- Modern kitchen equipped with gas cooking, dishwasher and quality appliances
- European style laundry with additional linen cupboard
- Split system air conditioning
- Secure basement parking, lift access and intercom
- Complex enjoys a communal in ground pool