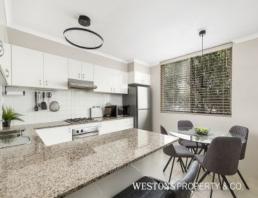

- Featuring two spacious bedrooms with built in robe
- Light filled family room flows out to covered balcony
- Modern kitchen equipped with gas cooking, dishwasher and quality appliances
- European style laundry with additional linen cupboard
- Split system air conditioning
- Secure basement parking, lift access and intercom
- Complex enjoys a communal in ground pool