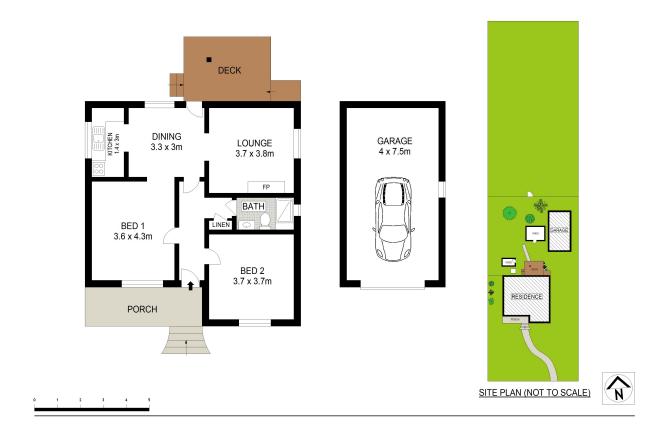

5 Campbell Street Northmead, NSW

## SOLD \$1,450,000

Often sought after but rarely found, Westons Property & Co. proudly presents a massive 1,116m2 parcel of land inclusive of a three bedroom family home within the heart of Northmead. Moments from Northmead Shopping Plaza, fine restaurants, schools and transport links.

- R3 Zoning / Parramatta Council
- 10 minute drive to Parramatta CBD
- 32 minute drive to Sydney CBD
- Approx. 17 metre frontage
- Approx. 75 metres in length
- Situated on the elevated side of the street