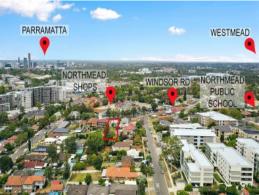

## SOLD \$1,450,000

Often sought after but rarely found, Westons Property & Co. proudly presents a massive 1,116m2 parcel of land inclusive of a three bedroom family home within the heart of Northmead. Moments from Northmead Shopping Plaza, fine restaurants, schools and transport links.

- R3 Zoning / Parramatta Council
- 10 minute drive to Parramatta CBD
- 32 minute drive to Sydney CBD
- Approx. 17 metre frontage
- Approx. 75 metres in length
- Situated on the elevated side of the street