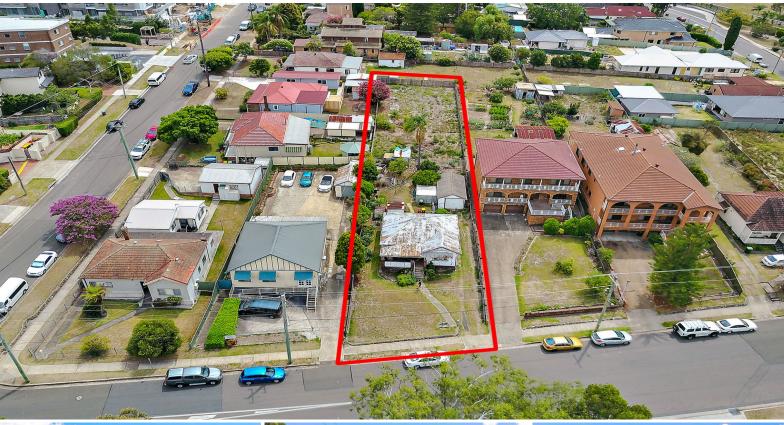

## SOLD \$1,450,000

Often sought after but rarely found, Westons Property & Co. proudly presents a massive 1,116m2 parcel of land inclusive of a three bedroom family home within the heart of Northmead. Moments from Northmead Shopping Plaza, fine restaurants, schools and transport links.

- R3 Zoning / Parramatta Council
- 10 minute drive to Parramatta CBD
- 32 minute drive to Sydney CBD
- Approx. 17 metre frontage
- Approx. 75 metres in length
- Situated on the elevated side of the street