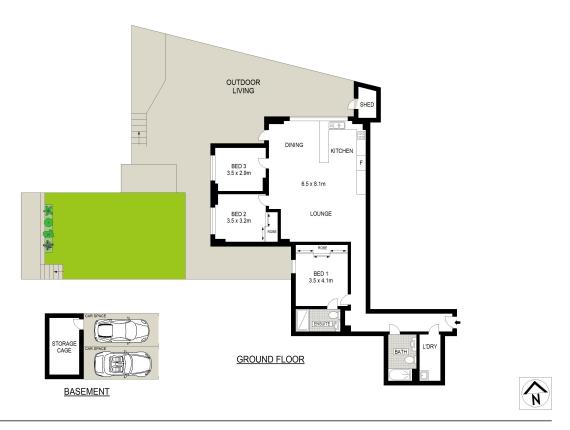

## - OPEN HOME CANCELLED -

This attractive and generous apartment is centrally located within a three year old complex. Situated on the ground floor offering generous internal and external living areas. Only a short stroll to all your major amenities.

- Three comfortable bedrooms , master with ensuite
- The equipped, tiled kitchen offers an abundance of cupboard/bench space
- Appealing courtyard with alfresco area and low maintenance grassed area
- Two car security parking with separate storage cage
- Additional features include; intercom,shed, NBN connection, reverse cycle air conditioning and internal laundry

This fantastic home offers an ideal opportunity for first home buyers, investors and downsizers to secure a well situated and easy care lifestyle.