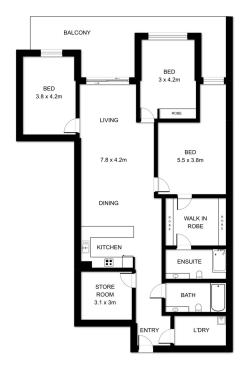

## Conveniently Located

This secure, light filled apartment is perfectly positioned in a highly convenient location just minutes to all major amenities. Featuring a functional floor plan and oversized master suite, inclusive of his/her walk -in robe and en suite. This beautiful three bedroom plus study is a perfect opportunity to enter the market or if you are looking to downsize.

- Young 3 year old complex
- Versatile open plan living and dining
- Three large bedrooms plus option of storage room/study
- Master suite complete with walk in robe and ensuite
- Quality stone kitchen and sleek stainless steel gas appliances
- Two secure lock up basement car spaces plus storage
- Additional features include; secure parking, balcony, air conditioning
- Ideal location with easy access to Sydney CBD and Parramatta