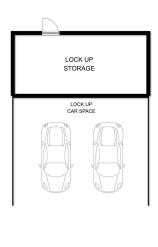

- Young 3 year old complex
- Versatile open plan living and dining
- Three large bedrooms plus option of storage room/study
- Master suite complete with walk in robe and ensuite
- Quality stone kitchen and sleek stainless steel gas appliances
- Two secure lock up basement car spaces plus storage
- Additional features include; secure parking, balcony, air conditioning
- Ideal location with easy access to Sydney CBD and Parramatta