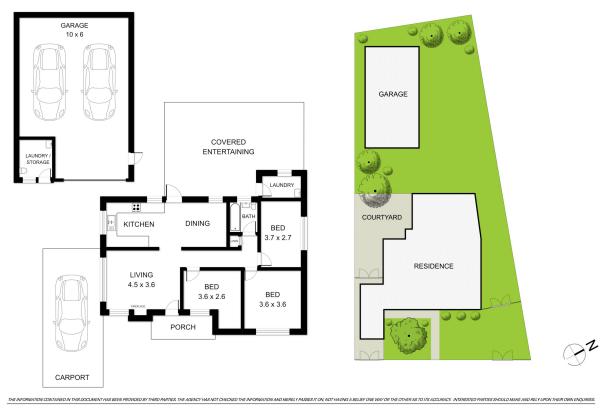

## Ideal Opportunity

This lovely three bedroom home is situated in a quiet, sought after location, R3 zoning, totaling 664sqm and approximately 20metre frontage. Offering abundance of opportunity for the astute developer/investor or home owner alike.

- R3 zoning offering development opportunities (STCA)
- Three good size bedrooms
- Family room leading to well appointed kitchen
- Large undercover deck, ready for entertaining all year round
- Side access leading to massive shed with plenty of potential

## \$750,000

- : House
- Sold Date

Туре

Land

: 664 m2

: Monday, 30th October 2017

1

Mary Khalil 0432 598 314