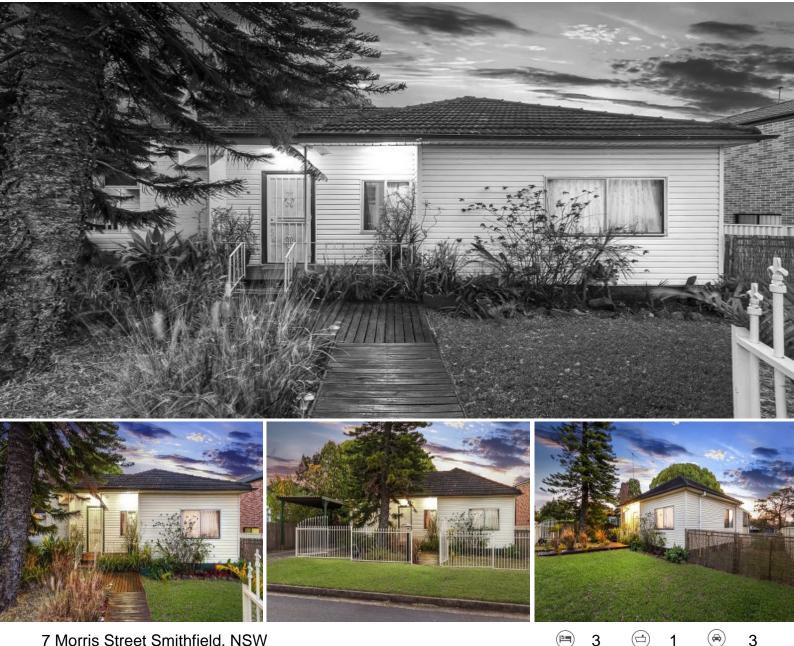

## 7 Morris Street Smithfield, NSW

## Ideal Opportunity

This lovely three bedroom home is situated in a quiet, sought after location, R3 zoning, totaling 664sqm and approximately 20metre frontage. Offering abundance of opportunity for the astute developer/investor or home owner alike.

- R3 zoning offering development opportunities (STCA)
- Three good size bedrooms
- Family room leading to well appointed kitchen
- Large undercover deck, ready for entertaining all year round
- Side access leading to massive shed with plenty of potential

- Moments away from transport links, popular schools, restaurants and shopping plaza

This property offers simplicity with an even shaped block in order to leave creatively to your own design.

## \$750,000

- : House
- Sold Date

Туре

Land

: 664 m2

: Monday, 30th October 2017

1

Mary Khalil 0432 598 314